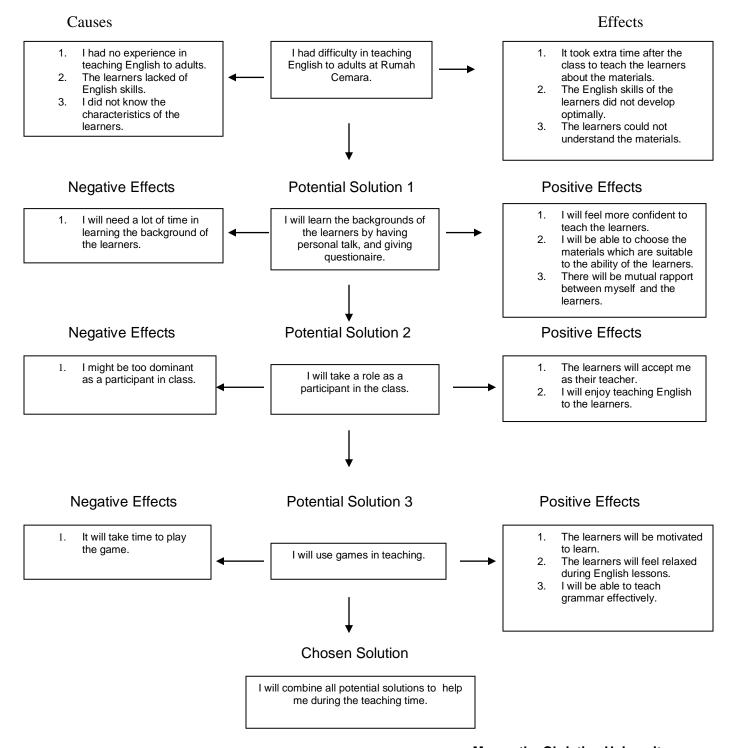

## APPENDIX A Flowchart



## **APPENDIX B**

## **Example of Questionnaire for Adult Learners at RC**

| 1.  | Nama saya :                                                         |
|-----|---------------------------------------------------------------------|
| 2.  | Umur saya:                                                          |
| 3.  | Alamat saya:                                                        |
| 4.  | Hobi saya:                                                          |
| 5.  | Hal yang paling disuka:                                             |
| 6.  | Saya berharap dengan mengikuti kelas bahasa Inggris ini saya dapat: |
| 7.  | Saya ingin belajar bahasa Inggris karena :                          |
| 8.  | Saya suka belajar bahasa Inggris dengan menggunakan cara:           |
| 9.  | Saya tidak