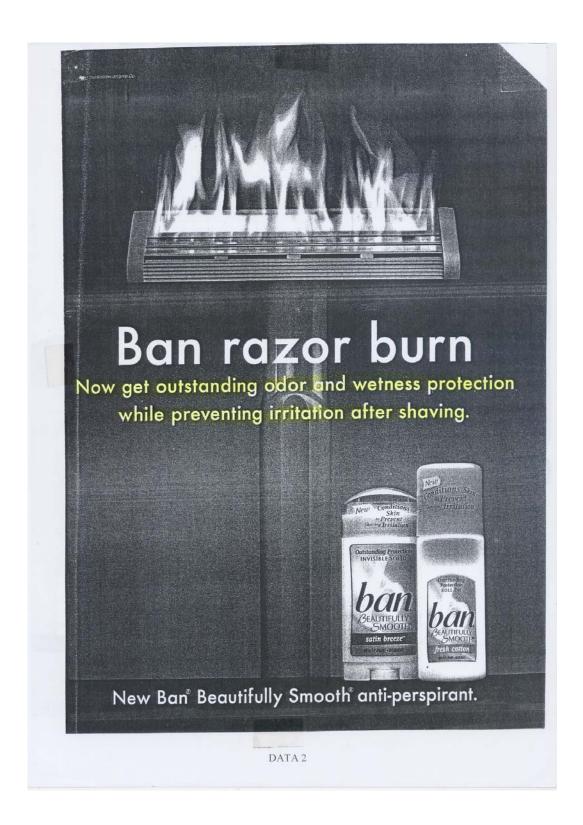

## TABLE OF DATA

|    | UTTERANCES                                                                                     | SPEECH ACTS  |                 |             |            |            |  |
|----|------------------------------------------------------------------------------------------------|--------------|-----------------|-------------|------------|------------|--|
| NO |                                                                                                | Declaratives | Representatives | Expressives | Directives | Comissives |  |
| 1  | If you want a tampon that's easy to insert, here's a tip from Tampax.                          |              |                 |             | V          | V          |  |
| 2  | Now get outstanding odor and wetness protection while preventing irritation after shaving.     |              |                 |             | V          | <b>√</b>   |  |
| 3  | Let your sense<br>Sparkle.                                                                     |              |                 |             | √          | <b>V</b>   |  |
| 4  | Shaping your baby's best future.                                                               |              |                 |             | V          | √          |  |
| 5  | Lip smackers have a rainbow of razzle-dazzle, fruitlicious fun and a mouthful of lip smackin', |              |                 |             |            |            |  |