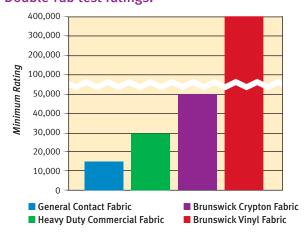

In addition to being resistant to stains and bacteria, Crypton fabrics are highly durable. The textile industry uses the "Wiezenbeck double-rub test" to determine a fabric's durability. The official ACT textile performance guidelines indicate that general contact fabrics test at a minimum of 15,000 double rubs and heavy duty fabrics test at a minimum of 30,000 double rubs. Much more durable than the industry standards, Brunswick's Crypton fabrics all test at a minimum of 50,000 double rubs and our vinyl fabrics test to a minimum of 400,000 double rubs.

### Double-rub test ratings.