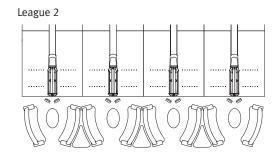

### 15' Bowlers' Area

### **Premium furniture**

### League/open play - triangular table

"Living Room" (premium and traditional furniture)