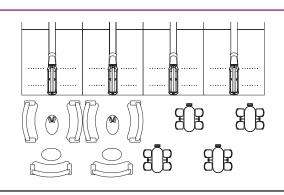

ding seating.

- Bar height seating with foot rail designed to work with cocktail tables and modular wall units
- Table height seating designed to provide additional seating at tabletops
- Features contour seats for comfort and durability
- Available with various accent color options to match center décor





Circular ball rack with tabletop keypad (available in 2 or 3 tier configurations)

### Cosmic tabletops.





### Accent colors.







### Sample furniture configurations.

Please work with your Brunswick representative to review all of the options available for your center.

### 15' Bowlers' Area

### **Premium furniture**















### 15' Bowlers' Area

### Traditional furniture



### League/open play - triangular table

"Living Room" (premium and traditional furniture)





### 12' Bowlers' Area

### Premium furniture





Open play - single lane privacy



League or group outings



Theater: group outings, private parties, or competitive tournaments



### Traditional furniture

League/open play - oval table



League/open play - triangular table



"Living Room" (premium and traditional furniture)





### 9' Bowlers' Area

### Premium furniture

### .





### Open play - single lane privacy



### Traditional furniture

League/open play - oval table







### "Living Room" (premium and traditional furniture)







Not for reproduction without the expressed written consent of Brunswick Bowling & Billiards Corporation.