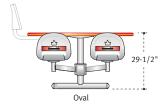

### Tabletop seating.

- Accommodates easy flow to the action while providing comfort and social interaction
- Builds food and beverage sales while maximizing customer comfort and fun
- Triangular table allows bowlers to see the action from every seat offered with 4 swivel or swing/swivel seats
- Oval tables available in 2 top lengths (46" or 56") with 4 fixed or swing/swivel seats
- Optional patented table-mounted scoring console with LCD or keypad