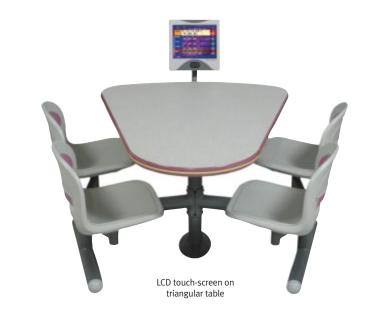

### Tabletop seating.

- Accommodates easy flow to the action while providing comfort and social interaction
- Builds food and beverage sales while maximizing customer comfort and fun
- Triangular table allows bowlers to see the action from every seat offered with 4 swivel or swing/swivel seats
- Oval tables available in 2 top lengths (46" or 56") with 4 fixed or swing/swivel seats
- Optional patented table-mounted scoring console with LCD or keypad

### Convenient oval coffee table and triangular sofa table.

- Both tables are available with several attractive laminate surfaces
- In addition to providing space for food and beverages, the coffee table is available with optional top-mounted LCD or keypad scoring consoles
- Unique design of triangular sofa table maximizes surface area for food and beverages
- Area under triangular table is perfect for bowling bag storage