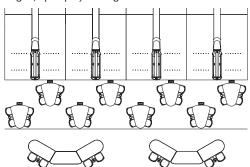

### 9' Bowlers' Area

### Premium furniture

### Open play - single lane privacy

### Traditional furniture

League/open play - oval table

### "Living Room" (premium and traditional furniture)

Not for reproduction without the expressed written consent of Brunswick Bowling & Billiards Corporation.