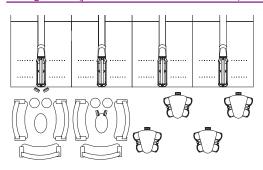

### Tabletop seating.

- Accommodates easy flow to the action while providing comfort and social interaction
- Builds food and beverage sales while maximizing customer comfort and fun
- Triangular table allows bowlers to see the action from every seat offered with 4 swivel or swing/swivel seats
- Oval tables available in 2 top lengths (46" or 56") with 4 fixed or swing/swivel seats
- Optional patented table-mounted scoring console with LCD or keypad

### Modular wall.

- Merges concourse and seating areas
- Maximizes traffic flow while providing customer seating and tabletops
- Allows centers to provide more food and beverage surfaces
- Various top shapes available: rectangle, round end, trapezoid, and triangular Optional Features
- ■2 swivel or swing/swivel seats ■2-rail shelves ■3-rail ball racks
- Foot rail Coat hangers Trash receptacle

### House ball racks.

- Creates house ball storage near the lanes and additional food and beverage surfaces
- In-line top, 3-rail (12 ball)
- Circular top, 2-rail (12 ball) or 3-rail (18 ball)
- Optional table-mounted scoring console available for circular ball racks

### Cocktail table.

- Coordinates with freestanding seating for added customer comfort and convenience
- Bar and table heights available

### Twin bench seating.

- 2 fixed seats maximize space while promoting easy traffic flow to bowlers' area Optional Features
- Ashtray/drink holders End table with ashtray/drink holders

### Freestanding seating.

- Bar height seating with foot rail designed to work with cocktail tables and modular wall units
- Table height seating designed to provide additional seating at tabletops
- Features contour seats for comfort and durability
- Available with various accent color options to match center décor