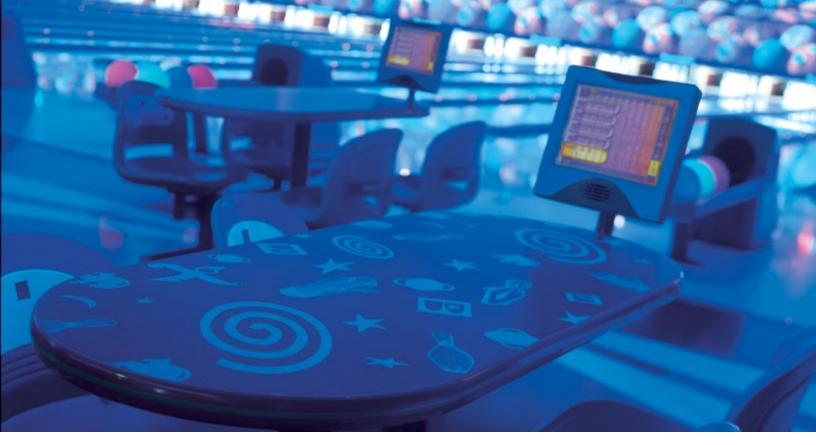

### Tabletop seating.

- Accommodates easy flow to the action while providing comfort and social interaction
- Builds food and beverage sales while maximizing customer comfort and fun
- Triangular table allows bowlers to see the action from every seat offered with 4 swivel or swing/swivel seats
- Oval tables available in 2 top lengths (46" or 56") with 4 fixed or swing/swivel seats
- Optional patented table-mounted scoring console with LCD or keypad

### Cosmic tabletops.