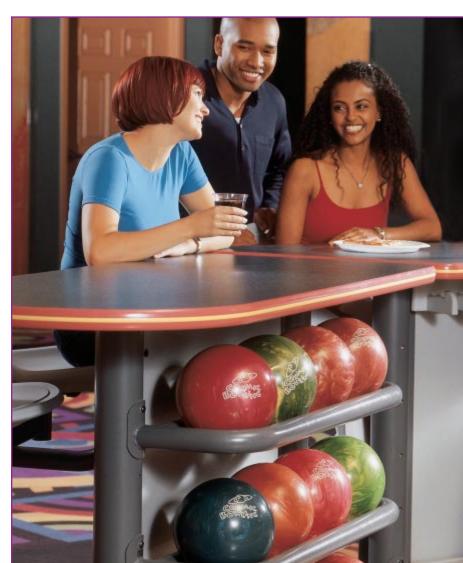

With good looks, durability, and functionality, Brunswick premium furniture has it all. The seating is designed for maximum lane visibility so that your customers won't miss a second of the fun. In addition to providing space for food and beverages, coffee tables can accommodate scoring consoles, freeing up valuable space in your bowlers' area.

### Durable steel-framed couch and matching ottoman.

- More comfortable than traditional plastic seating
- Can be configured to promote lane-to-lane interaction or for single lane privacy
- Pieces are easily reconfigured for customized seating arrangements and cleaning/maintaining floor surfaces
- Couch comfortably seats 4 adults, plus the extra wide arm rests are specially designed to provide additional seating
- Ottoman provides convenient and fun additional seating
- Available in a variety of attractive, durable Crypton® fabrics that are water and stain resistant
- Colors can match the décor of any center
- Storage area under the couch is ideal for shoes, purses, and other personal items

### Space-saving mod wall.

- Available with several attractive laminate surfaces
- Mod wall top provides ample surface area for food and beverages
- Can be installed with either free-standing or attached, swing-and-swivel seating
- Standard dual ball racks provide storage for 18 house balls
- Provides hooks for jackets and is an ideal place for storing larger bowling bags

### Convenient oval coffee table and triangular sofa table.

- Both tables are available with several attractive laminate surfaces
- In addition to providing space for food and beverages, the coffee table is available with optional top-mounted LCD or keypad scoring consoles
- Unique design of triangular sofa table maximizes surface area for food and beverages
- Area under triangular table is perfect for bowling bag storage