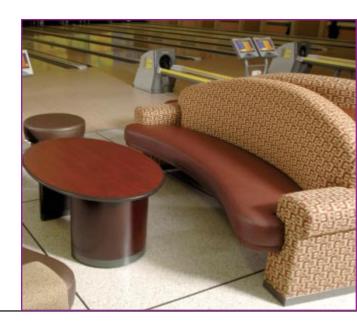

### Durable steel-framed couch and matching ottoman.

- More comfortable than traditional plastic seating
- Can be configured to promote lane-to-lane interaction or for single lane privacy
- Pieces are easily reconfigured for customized seating arrangements and cleaning/maintaining floor surfaces
- Couch comfortably seats 4 adults, plus the extra wide arm rests are specially designed to provide additional seating
- Ottoman provides convenient and fun additional seating
- Available in a variety of attractive, durable Crypton® fabrics that are water and stain resistant
- Colors can match the décor of any center
- Storage area under the couch is ideal for shoes, purses, and other personal items

### Convenient oval coffee table and triangular sofa table.

- Both tables are available with several attractive laminate surfaces
- In addition to providing space for food and beverages, the coffee table is available with optional top-mounted LCD or keypad scoring consoles
- Unique design of triangular sofa table maximizes surface area for food and beverages
- Area under triangular table is perfect for bowling bag storage