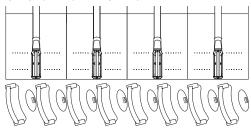

### 15' Bowlers' Area

### Traditional furniture

### League/open play - triangular table

"Living Room" (premium and traditional furniture)