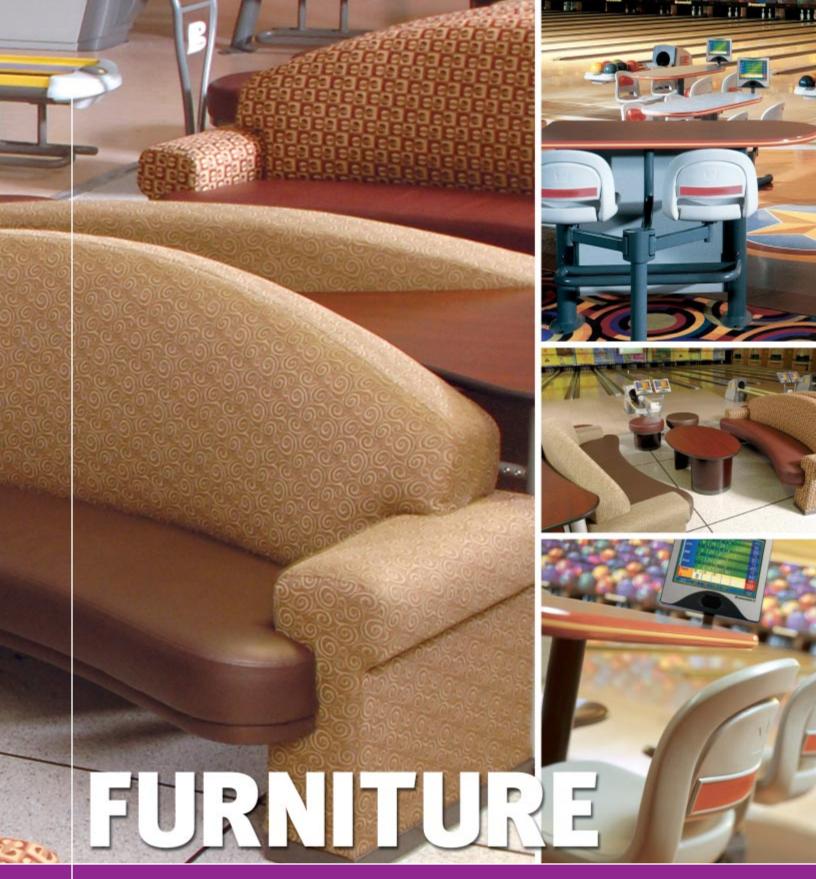

**DESIGN | DURABILITY | COMFORT** 

Brunswick Premium Furniture: customized style, comfort, flexibility, and durability at an affordable price.

Brunswick's stylish new line of premium furniture offers you an affordable way to update your center, attract more bowlers, and increase revenues. Whether you are modernizing your entire center or desire to create ultra-modern living room areas within your existing environment, Brunswick's new premium furniture can take your center to new heights of comfort, style, flexibility, and profitability.

### Fun, flexible, and functional furniture.

Brunswick's fun and flexible premium furniture line allows you to customize layouts to accommodate your center's design and your ever-changing customer base. It's easy to create special settings for:

With good looks, durability, and functionality, Brunswick premium furniture has it all. The seating is designed for maximum lane visibility so that your customers won't miss a second of the fun. In addition to providing space for food and beverages, coffee tables can accommodate scoring consoles, freeing up valuable space in your bowlers' area.

### Durable steel-framed couch and matching ottoman.

- More comfortable than traditional plastic seating
- Can be configured to promote lane-to-lane interaction or for single lane privacy
- Pieces are easily reconfigured for customized seating arrangements and cleaning/maintaining floor surfaces
- Couch comfortably seats 4 adults, plus the extra wide arm rests are specially designed to provide additional seating
- Ottoman provides convenient and fun additional seating
- Available in a variety of attractive, durable Crypton® fabrics that are water and stain resistant
- Colors can match the décor of any center
- Storage area under the couch is ideal for shoes, purses, and other personal items

### Space-saving mod wall.

- Available with several attractive laminate surfaces
- Mod wall top provides ample surface area for food and beverages
- Can be installed with either free-standing or attached, swing-and-swivel seating
- Standard dual ball racks provide storage for 18 house balls
- Provides hooks for jackets and is an ideal place for storing larger bowling bags

### Convenient oval coffee table and triangular sofa table.

- Both tables are available with several attractive laminate surfaces
- In addition to providing space for food and beverages, the coffee table is available with optional top-mounted LCD or keypad scoring consoles
- Unique design of triangular sofa table maximizes surface area for food and beverages
- Area under triangular table is perfect for bowling bag storage