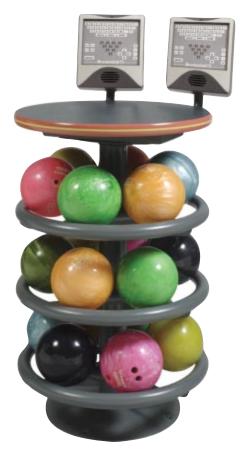

### House ball racks.

- Creates house ball storage near the lanes and additional food and beverage surfaces
- In-line top, 3-rail (12 ball)
- Circular top, 2-rail (12 ball) or 3-rail (18 ball)
- Optional table-mounted scoring console available for circular ball racks

Circular ball rack with tabletop keypad (available in 2 or 3 tier configurations)