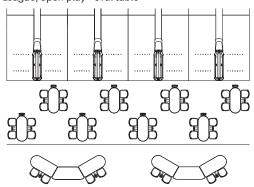

### 9' Bowlers' Area

### Premium furniture

### Open play - single lane privacy

### Traditional furniture

League/open play - oval table