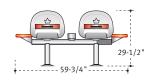

### Freestanding seating.

- Bar height seating with foot rail designed to work with cocktail tables and modular wall units
- Table height seating designed to provide additional seating at tabletops
- Features contour seats for comfort and durability
- Available with various accent color options to match center décor