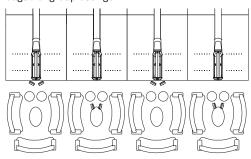

### 15' Bowlers' Area

### Traditional furniture

### Traditional furniture

League/open play - oval table

League/open play - triangular table

"Living Room" (premium and traditional furniture)