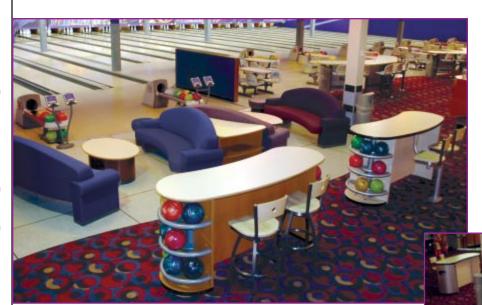

### Create the perfect bowling center environment with Brunswick Premium Furniture.

31"

(787 mm)

### Durable steel-framed couch and matching ottoman.

- More comfortable than traditional plastic seating
- Can be configured to promote lane-to-lane interaction or for single lane privacy
- Pieces are easily reconfigured for customized seating arrangements and cleaning/maintaining floor surfaces
- Couch comfortably seats 4 adults, plus the extra wide arm rests are specially designed to provide additional seating
- Ottoman provides convenient and fun additional seating
- Available in a variety of attractive, durable Crypton® fabrics that are water and stain resistant
- Colors can match the décor of any center
- Storage area under the couch is ideal for shoes, purses, and other personal items

### Space-saving mod wall.

- Available with several attractive laminate surfaces
- Mod wall top provides ample surface area for food and beverages
- Can be installed with either free-standing or attached, swing-and-swivel seating
- Standard dual ball racks provide storage for 18 house balls
- Provides hooks for jackets and is an ideal place for storing larger bowling bags

### Convenient oval coffee table and triangular sofa table.

- Both tables are available with several attractive laminate surfaces
- In addition to providing space for food and beverages, the coffee table is available with optional top-mounted LCD or keypad scoring consoles
- Unique design of triangular sofa table maximizes surface area for food and beverages
- Area under triangular table is perfect for bowling bag storage

## Couch and matching ottoman

Mod wall with bar height chairs