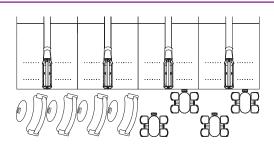

### Durable steel-framed couch and matching ottoman.

- More comfortable than traditional plastic seating
- Can be configured to promote lane-to-lane interaction or for single lane privacy
- Pieces are easily reconfigured for customized seating arrangements and cleaning/maintaining floor surfaces
- Couch comfortably seats 4 adults, plus the extra wide arm rests are specially designed to provide additional seating
- Ottoman provides convenient and fun additional seating
- Available in a variety of attractive, durable Crypton® fabrics that are water and stain resistant
- Colors can match the décor of any center
- Storage area under the couch is ideal for shoes, purses, and other personal items

### Space-saving mod wall.

- Available with several attractive laminate surfaces
- Mod wall top provides ample surface area for food and beverages
- Can be installed with either free-standing or attached, swing-and-swivel seating
- Standard dual ball racks provide storage for 18 house balls
- Provides hooks for jackets and is an ideal place for storing larger bowling bags

### Convenient oval coffee table and triangular sofa table.

- Both tables are available with several attractive laminate surfaces
- In addition to providing space for food and beverages, the coffee table is available with optional top-mounted LCD or keypad scoring consoles
- Unique design of triangular sofa table maximizes surface area for food and beverages
- Area under triangular table is perfect for bowling bag storage

## Couch and matching ottoman

Mod wall with bar height chairs