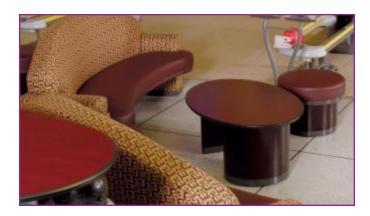

### Convenient oval coffee table and triangular sofa table.

- Both tables are available with several attractive laminate surfaces
- In addition to providing space for food and beverages, the coffee table is available with optional top-mounted LCD or keypad scoring consoles
- Unique design of triangular sofa table maximizes surface area for food and beverages
- Area under triangular table is perfect for bowling bag storage

### Cocktail table.

- Coordinates with freestanding seating for added customer comfort and convenience
- Bar and table heights available