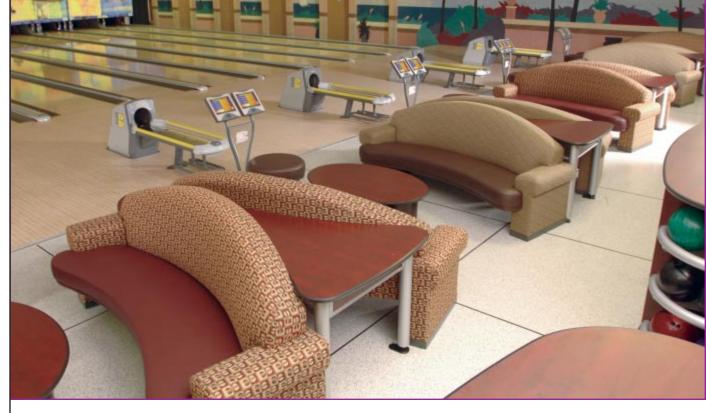

With good looks, durability, and functionality, Brunswick premium furniture has it all. The seating is designed for maximum lane visibility so that your customers won't miss a second of the fun. In addition to providing space for food and beverages, coffee tables can accommodate scoring consoles, freeing up valuable space in your bowlers' area.

### Durable steel-framed couch and matching ottoman.

- More comfortable than traditional plastic seating
- Can be configured to promote lane-to-lane interaction or for single lane privacy
- Pieces are easily reconfigured for customized seating arrangements and cleaning/maintaining floor surfaces
- Couch comfortably seats 4 adults, plus the extra wide arm rests are specially designed to provide additional seating
- Ottoman provides convenient and fun additional seating
- Available in a variety of attractive, durable Crypton® fabrics that are water and stain resistant
- Colors can match the décor of any center
- Storage area under the couch is ideal for shoes, purses, and other personal items

### Convenient oval coffee table and triangular sofa table.

- Both tables are available with several attractive laminate surfaces
- In addition to providing space for food and beverages, the coffee table is available with optional top-mounted LCD or keypad scoring consoles
- Unique design of triangular sofa table maximizes surface area for food and beverages
- Area under triangular table is perfect for bowling bag storage