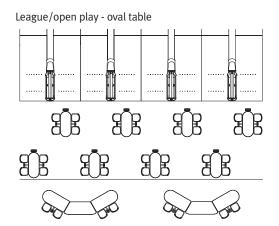

### Traditional furniture

League/open play - oval table

League/open play - triangular table

"Living Room" (premium and traditional furniture)