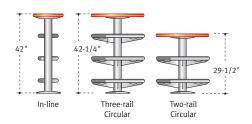

### House ball racks.

- Creates house ball storage near the lanes and additional food and beverage surfaces
- In-line top, 3-rail (12 ball)
- Circular top, 2-rail (12 ball) or 3-rail (18 ball)
- Optional table-mounted scoring console available for circular ball racks