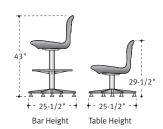

### Cocktail table.

- Coordinates with freestanding seating for added customer comfort and convenience
- Bar and table heights available

### Freestanding seating.

- Bar height seating with foot rail designed to work with cocktail tables and modular wall units
- Table height seating designed to provide additional seating at tabletops
- Features contour seats for comfort and durability
- Available with various accent color options to match center décor