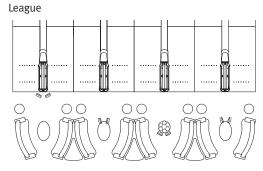

designed to work with cocktail tables and modular wall units
- Table height seating designed to provide additional seating at tabletops
- Features contour seats for comfort and durability
- Available with various accent color options to match center décor





Circular ball rack with tabletop keypad (available in 2 or 3 tier configurations)

### Cosmic tabletops.





### Accent colors.







### Sample furniture configurations.

Please work with your Brunswick representative to review all of the options available for your center.

### 15' Bowlers' Area

### **Premium furniture**















### 15' Bowlers' Area

### Traditional furniture



### League/open play - triangular table

"Living Room" (premium and traditional furniture)





### 12' Bowlers' Area

### Premium furniture





Open play - single lane privacy



League or group outings



Theater: group outings, private parties, or competitive tournaments



### Traditional furniture

League/open play - oval table



League/open play - triangular table



"Living Room" (premium and traditional furniture)





### 9' Bowlers' Area

### Premium furniture

### .





### Open play - single lane privacy



### Traditional furniture

League/open play - oval table







### "Living Room" (premium and traditional furniture)







Not for reproduction without the expressed written consent of Brunswick Bowling & Billiards Corporation.