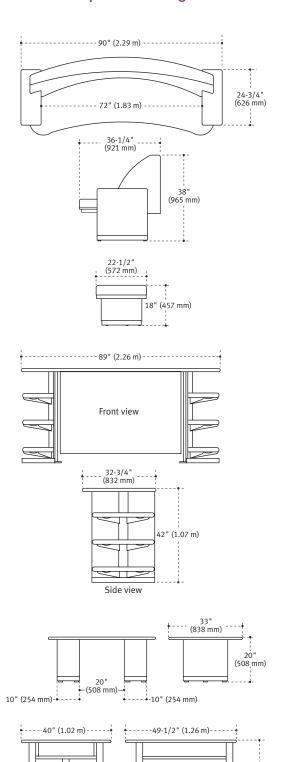

### Durable steel-framed couch and matching ottoman.

- More comfortable than traditional plastic seating
- Can be configured to promote lane-to-lane interaction or for single lane privacy
- Pieces are easily reconfigured for customized seating arrangements and cleaning/maintaining floor surfaces
- Couch comfortably seats 4 adults, plus the extra wide arm rests are specially designed to provide additional seating
- Ottoman provides convenient and fun additional seating
- Available in a variety of attractive, durable Crypton® fabrics that are water and stain resistant
- Colors can match the décor of any center
- Storage area under the couch is ideal for shoes, purses, and other personal items

### Space-saving mod wall.

- Available with several attractive laminate surfaces
- Mod wall top provides ample surface area for food and beverages
- Can be installed with either free-standing or attached, swing-and-swivel seating
- Standard dual ball racks provide storage for 18 house balls
- Provides hooks for jackets and is an ideal place for storing larger bowling bags

### Convenient oval coffee table and triangular sofa table.

- Both tables are available with several attractive laminate surfaces
- In addition to providing space for food and beverages, the coffee table is available with optional top-mounted LCD or keypad scoring consoles
- Unique design of triangular sofa table maximizes surface area for food and beverages
- Area under triangular table is perfect for bowling bag storage