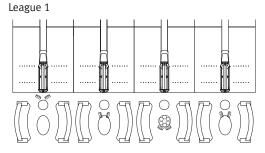

s)

### Cosmic tabletops.





### Accent colors.







### Sample furniture configurations.

Please work with your Brunswick representative to review all of the options available for your center.

### 15' Bowlers' Area

### **Premium furniture**















### 15' Bowlers' Area

### Traditional furniture



### League/open play - triangular table

"Living Room" (premium and traditional furniture)





### 12' Bowlers' Area

### Premium furniture





Open play - single lane privacy



League or group outings



Theater: group outings, private parties, or competitive tournaments



### Traditional furniture

League/open play - oval table



League/open play - triangular table



"Living Room" (premium and traditional furniture)





### 9' Bowlers' Area

### Premium furniture

### .





### Open play - single lane privacy



### Traditional furniture

League/open play - oval table







### "Living Room" (premium and traditional furniture)







Not for reproduction without the expressed written consent of Brunswick Bowling & Billiards Corporation.