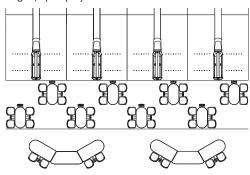

### 12' Bowlers' Area

### Premium furniture

Open play - single lane privacy

League or group outings

Theater: group outings, private parties, or competitive tournaments