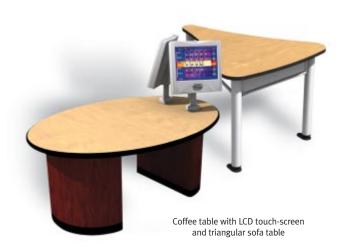

### Convenient oval coffee table and triangular sofa table.

- Both tables are available with several attractive laminate surfaces
- In addition to providing space for food and beverages, the coffee table is available with optional top-mounted LCD or keypad scoring consoles
- Unique design of triangular sofa table maximizes surface area for food and beverages
- Area under triangular table is perfect for bowling bag storage

With good looks, durability, and functionality, Brunswick premium furniture has it all. The seating is designed for maximum lane visibility so that your customers won't miss a second of the fun. In addition to providing space for food and beverages, coffee tables can accommodate scoring consoles, freeing up valuable space in your bowlers' area.