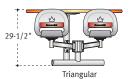

### Tabletop seating.

- Accommodates easy flow to the action while providing comfort and social interaction
- Builds food and beverage sales while maximizing customer comfort and fun
- Triangular table allows bowlers to see the action from every seat offered with 4 swivel or swing/swivel seats
- Oval tables available in 2 top lengths (46" or 56") with 4 fixed or swing/swivel seats
- Optional patented table-mounted scoring console with LCD or keypad