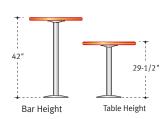

### Cocktail table.

- Coordinates with freestanding seating for added customer comfort and convenience
- Bar and table heights available

### Freestanding seating.

- Bar height seating with foot rail designed to work with cocktail tables and modular wall units
- Table height seating designed to provide additional seating at tabletops
- Features contour seats for comfort and durability
- Available with various accent color options to match center décor