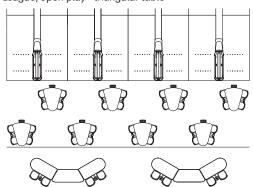

### League/open play - triangular table

"Living Room" (premium and traditional furniture)

### Traditional furniture

League/open play - oval table

League/open play - triangular table

"Living Room" (premium and traditional furniture)

### "Living Room" (premium and traditional furniture)

Not for reproduction without the expressed written consent of Brunswick Bowling & Billiards Corporation.