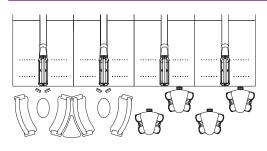

### Durable steel-framed couch and matching ottoman.

- More comfortable than traditional plastic seating
- Can be configured to promote lane-to-lane interaction or for single lane privacy
- Pieces are easily reconfigured for customized seating arrangements and cleaning/maintaining floor surfaces
- Couch comfortably seats 4 adults, plus the extra wide arm rests are specially designed to provide additional seating
- Ottoman provides convenient and fun additional seating
- Available in a variety of attractive, durable Crypton® fabrics that are water and stain resistant
- Colors can match the décor of any center
- Storage area under the couch is ideal for shoes, purses, and other personal items

### Space-saving mod wall.

- Available with several attractive laminate surfaces
- Mod wall top provides ample surface area for food and beverages
- Can be installed with either free-standing or attached, swing-and-swivel seating
- Standard dual ball racks provide storage for 18 house balls
- Provides hooks for jackets and is an ideal place for storing larger bowling bags

### Convenient oval coffee table and triangular sofa table.

- Both tables are available with several attractive laminate surfaces
- In addition to providing space for food and beverages, the coffee table is available with optional top-mounted LCD or keypad scoring consoles
- Unique design of triangular sofa table maximizes surface area for food and beverages
- Area under triangular table is perfect for bowling bag storage

## Couch and matching ottoman

Mod wall with bar height chairs