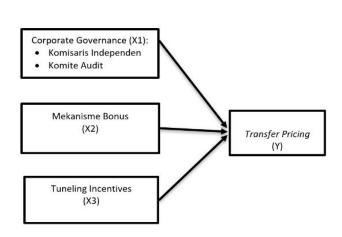

---|--------|-------|
| Model      |        | ndardized<br>fficients | Standardized<br>Coefficients | t      | Sig.  |
|            | В      | Std. Error             | Beta                         |        |       |
| (Constant) | 0.101  | 0.594                  |                              | 0.170  | 0.865 |
| KOM_IND    | 1.713  | 0.799                  | 0.334                        | 2.143  | 0.037 |
| 1KOM_AUD   | 0.002  | 0.113                  | 0.002                        | 0.016  | 0.988 |
| BONUS      | -0.063 | 0.129                  | -0.062                       | -0.484 | 0.630 |
| TUNNELING  | -0.007 | 0.002                  | -0.502                       | -3.571 | 0.001 |

Source: SPSS Results

#### Table 0 II. notherin Test Desult

a. Dependent Variable: TRF\_PRICING



Figure 1 Research Model